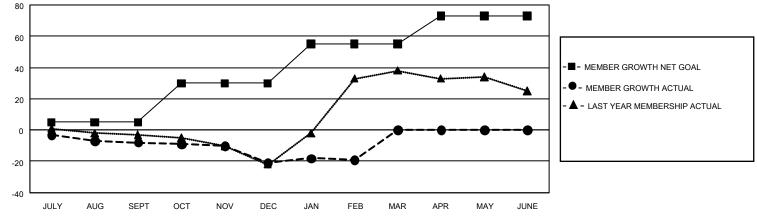

## GMT MONTHLY MEMBERSHIP PROGRESS REPORT

GMT Constitutional Area 3, Group I

REPORT DOES NOT INCLUDE CLUBS IN UNDISTRICTED AREAS.

| Clubs         |               |             |               | Members               |                        |                         |                                                    |  |
|---------------|---------------|-------------|---------------|-----------------------|------------------------|-------------------------|----------------------------------------------------|--|
|               | RESULTS FOR   | R 2019-2020 |               | RESULTS FOR 2019-2020 |                        |                         |                                                    |  |
| QUARTER       | NEW CLUB GOAL | NEW CLUBS   | DROPPED CLUBS | QUARTER MEME          | BER GROWTH NET<br>GOAL | MEMBER GROWTH<br>ACTUAL | DROPPED<br>MEMBERS ACTUAL<br>(including transfers) |  |
| JULY/AUG/SEPT | 0             | 0           | 0             | JULY/AUG/SEPT         | 15                     | 5                       | 11                                                 |  |
| OCT/NOV/DEC   | 0             | 0           | 0             | OCT/NOV/DEC           | 75                     | 5                       | 17                                                 |  |
| JAN/FEB/MAR   | 3             | 0           | 0             | JAN/FEB/MAR           | 75                     | 5                       | 3                                                  |  |
| APR/MAY/JUNE  | 0             | 0           | 0             | APR/MAY/JUNE          | 54                     | 0                       | 0                                                  |  |