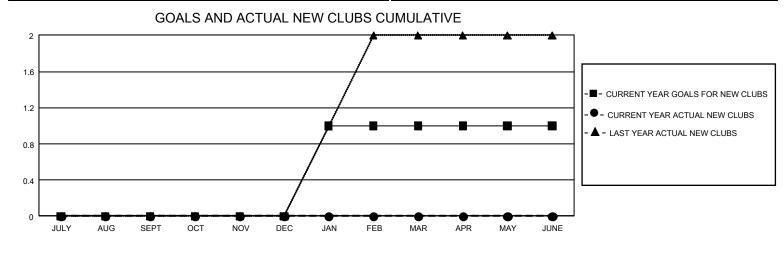

## GMT MONTHLY MEMBERSHIP PROGRESS REPORT

GMT Constitutional Area 3, Group I

REPORT DOES NOT INCLUDE CLUBS IN UNDISTRICTED AREAS.

| Clubs         |               |             |               | Members               |                        |                         |                                                    |  |
|---------------|---------------|-------------|---------------|-----------------------|------------------------|-------------------------|----------------------------------------------------|--|
|               | RESULTS FOR   | R 2019-2020 |               | RESULTS FOR 2019-2020 |                        |                         |                                                    |  |
| QUARTER       | NEW CLUB GOAL | NEW CLUBS   | DROPPED CLUBS | QUARTER MEME          | BER GROWTH NET<br>GOAL | MEMBER GROWTH<br>ACTUAL | DROPPED<br>MEMBERS ACTUAL<br>(including transfers) |  |
| JULY/AUG/SEPT | 0             | 0           | 0             | JULY/AUG/SEPT         | 15                     | 5                       | 11                                                 |  |
| OCT/NOV/DEC   | 0             | 0           | 0             | OCT/NOV/DEC           | 75                     | 5                       | 17                                                 |  |
| JAN/FEB/MAR   | 3             | 0           | 0             | JAN/FEB/MAR           | 75                     | 5                       | 3                                                  |  |
| APR/MAY/JUNE  | 0             | 0           | 0             | APR/MAY/JUNE          | 54                     | 0                       | 0                                                  |  |